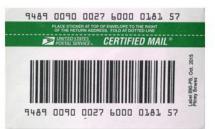

<u>Stamp Sheets</u> – #SL-SPM11 and cost \$4.99 for 120 Stamps (6 sheets). We recommend ordering enough to last you at least 1-2 months to save on shipping costs.

Certified Preprinted labels - Item #USPS890-PB - No Cost!

Item #USPS890-PB

# USPS IMpb Compliant E-Certified Barcode Labels (50 labels/pack)

For: SendPro  $\!\!\!^{\circ}$  customers who signed up for Confirmation Services after Jan 1, 2016