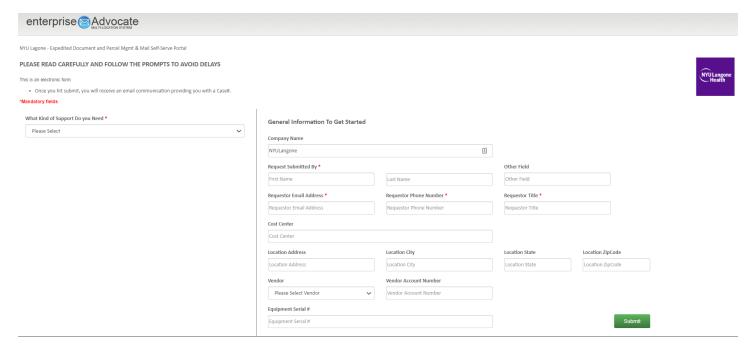

## Internal NYU Langone Support - Postal Advocate Support Link

Select the kind of support you need, enter the information on the right and then hit next. A case will be created, you will get an email confirming the case number, and Postal Advocate will reach back within 24 hours to help resolve the issue.