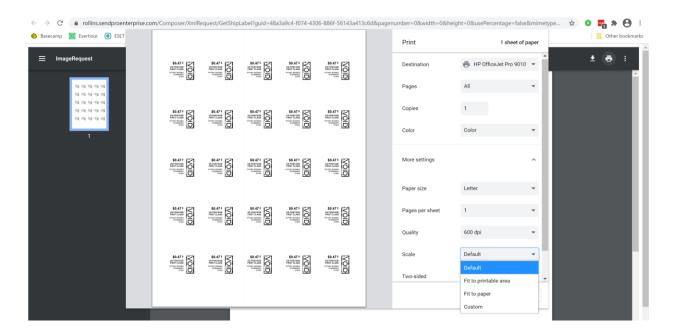

## Stamp Sheet Printer Alignment (Using Google Chrome – Recommended Browser)

When you are doing your test print, in the printer dialog box, click the **MORE SETTINGS** down arrow. In the **SCALE** section in image 2, select "**Default**". Put the test print page in and make sure the print lines up. Then hit **PRINT**.