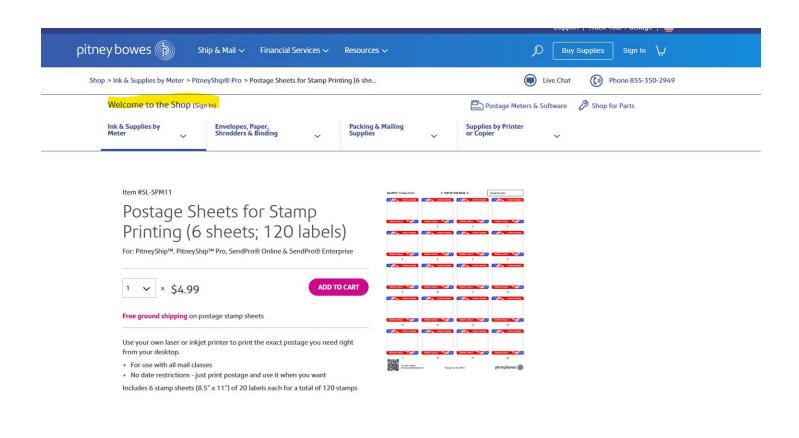

Pitney Bowes Online Tutorials - They have a very helpful series of screen shots and web tutorials.

Ordering Supplies – You will need your account # (BPN).

Below is the link to order your supplies:

https://www.pitneybowes.us/shop/postage-meter-ink-supplies/shop-by-meter--software/pitneyship-pro/enus/storeus

<u>Stamp Sheets</u> – #SL-SPM11 and cost \$4.99 for 120 Stamps (6 sheets). We recommend ordering enough to last you at least 1-2 months to save on shipping costs.

Certified Preprinted labels - Item #USPS890-PB - No Cost!