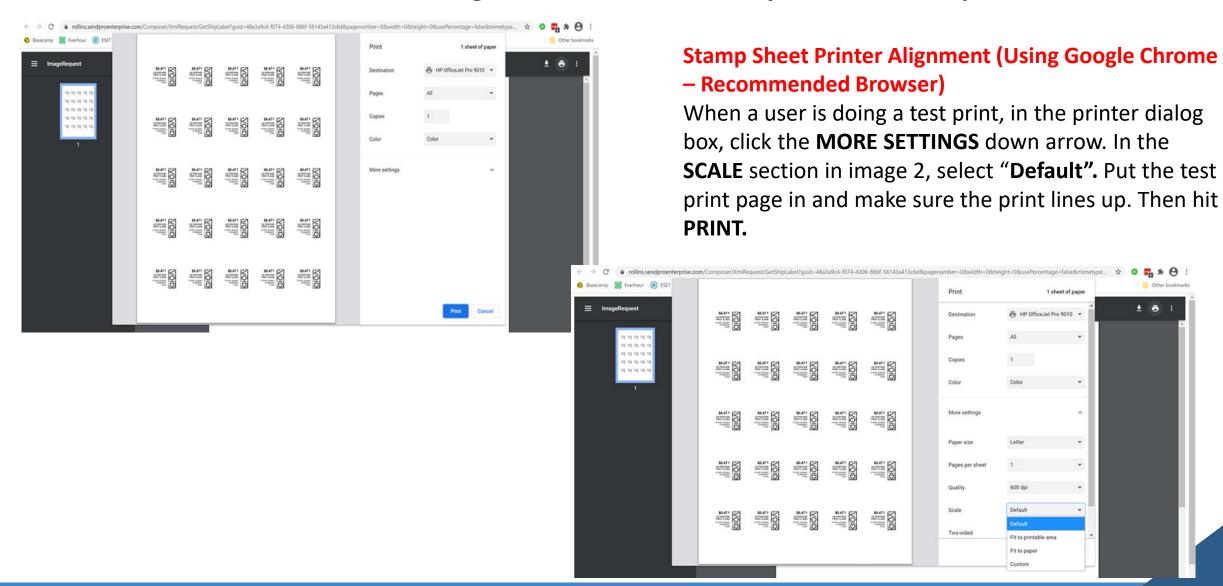

aladvocate.net/index.php?/landingpage/CVS</a>
- Select the kind of support you need, enter the information on the right and then hit submit. A case will be created, you will get an email confirming the case number, and Postal Advocate will get back to you within 4 hours.



#### **Case Submission**





## **Ordering Supplies**

#### **How to Order Your Scale for PitneyShip Pro**

From Heartbeat go to Apps and Tools, select ProcurementHub, Office Supplies, continue to start a Procurement Request, Buy from Supplier (Staples).





# **Ordering Supplies**

# **Stamp Sheet Supplies Pitney Bowes**

Order through Ariba – Search Pitney Bowes

SendPro Online Postage Sheets; 6 sheets; 20 labels per sheet; 120 labels

Item #SL-SPM11





#### **How to Align the Printer Correctly to Print Stamps**