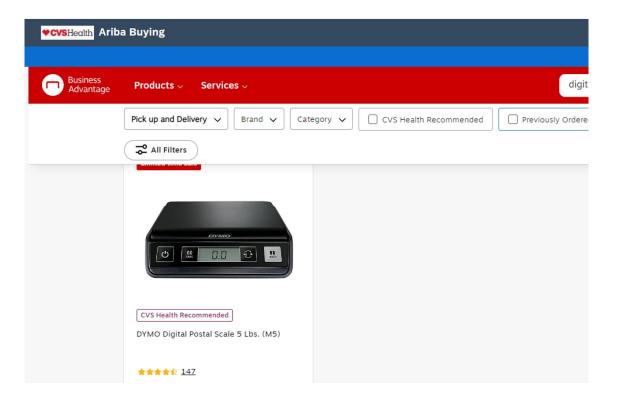

#### **How to Order Your Scale for PitneyShip Pro**

From Heartbeat go to Apps and Tools, select ProcurementHub, Office Supplies, continue to start a Procurement Request, Buy from Supplier (Staples).