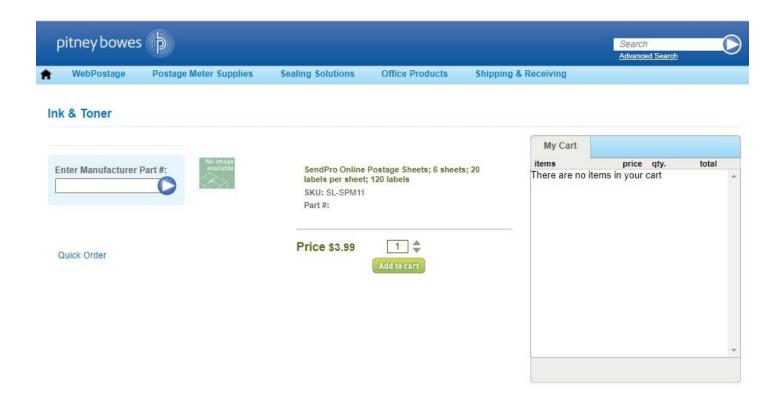

# **Stamp Sheet Supplies Pitney Bowes**

Order through Ariba – Search Pitney Bowes

SendPro Online Postage Sheets; 6 sheets; 20 labels per sheet; 120 labels

Item #SL-SPM11