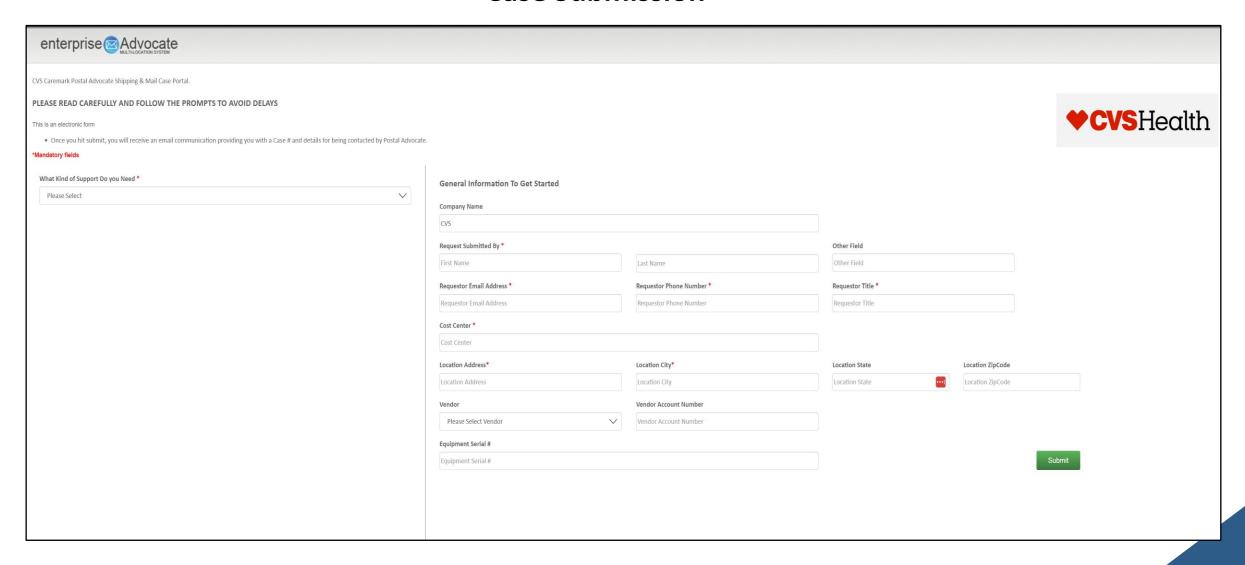

#### How to Log In to PB Ship Pro

• Link to the Application - With this <u>link</u>, enter your username and password

- Internal CVS Support link to submit a case is:
  <a href="https://www.postaladvocate.net/index.php?/landingpage/CVS">https://www.postaladvocate.net/index.php?/landingpage/CVS</a>
- Select the kind of support you need, enter the information on the right and then hit submit. A case will be created, you will get an email confirming the case number, and Postal Advocate will get back to you within 4 hours.

#### **Case Submission**