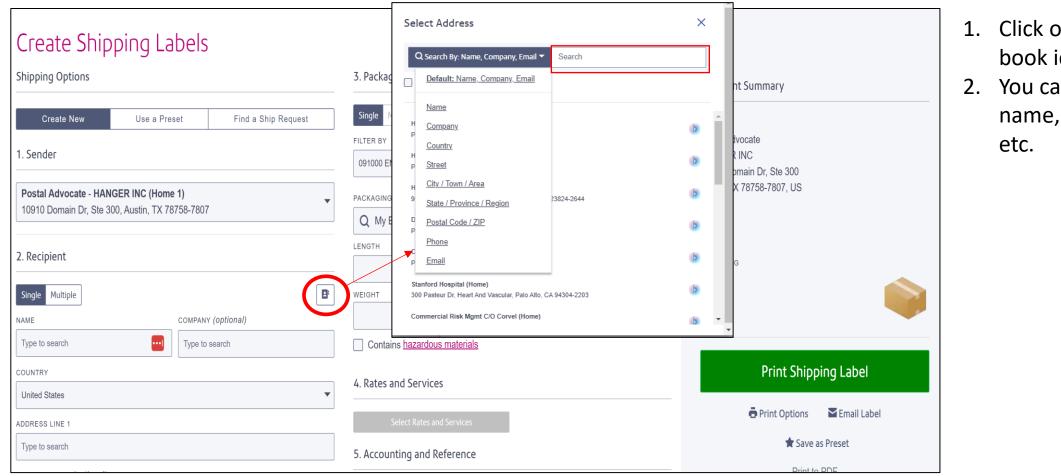

## How To Search Address Book When Creating A Shipping Label

- 1. Click on the address book icon
- 2. You can then search by name, company email etc.