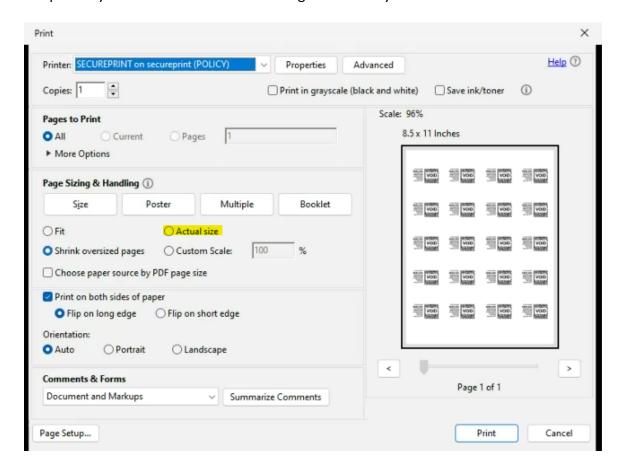

#### Stamp Sheet Printer Alignment (Using Google Chrome – Recommended Browser)

When a user is doing a test print, in the printer dialog box, go to Page Sizing & Handling. In that section, click on "Actual Size". Put the test print page into the printer and click PRINT. Once you get your test sheet from the printer you will be able to tell if it is aligned correctly.