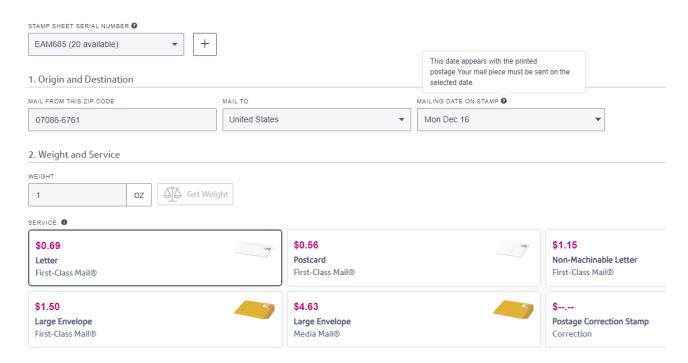

#### **ShipPro Printing Dated Postage Reminder:**

This applies only to mail **NOT** requiring undated postmarks.

For any mailings requiring a dated postmark (i.e. tax mailings), please ensure that a date is selected when printing the stamps for that mailing.