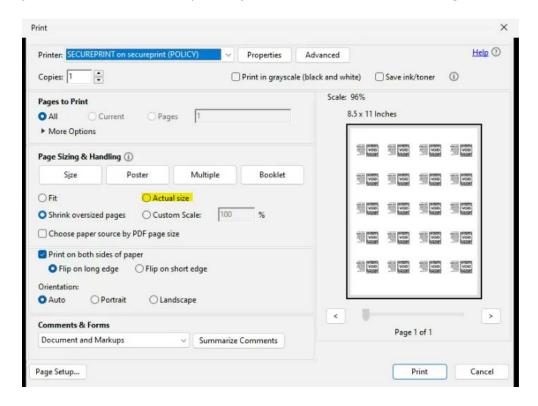

#### Stamp Sheet Printer Alignment (Using Google Chrome – Recommended Browser)

When a user is doing a test print, in the printer dialog box, go to **Page Sizing & Handling**. In that section, click on "**Actual Size**". Put the test print page into the printer and click **PRINT.** Once you get your test sheet from the printer you will be able to tell if it is aligned correctly.