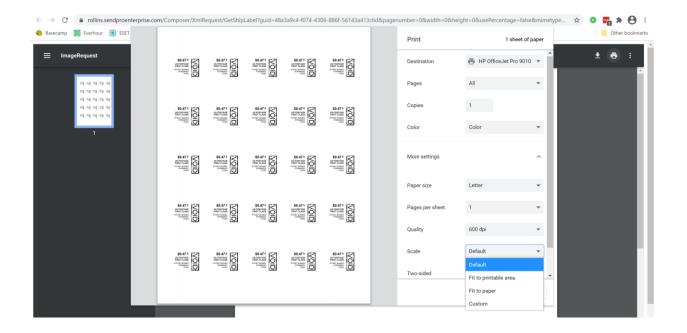

## Stamp Sheet Printer Alignment (Using Google Chrome – Recommended Browser)

When you are doing your test print, in the printer dialog box, click the **MORE SETTINGS** down arrow. In the **SCALE** section in image 2, select "**Default**". Put the test print page in and make sure the print lines up. Then hit **PRINT**.