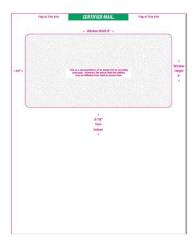

## Certified Preprinted labels - Item #USPS890-PB

#10 Gummed White Certified Full Window: Item #SL-ENV-CFW1 500 per box. Compatible with PitneyShip® Pro

6" x 9.5" Gummed White Certified Full Window: Item #SL-ENV-CFW2 500 per box. Compatible with PitneyShip® Pro

9 1/2 x 12 Gummed White Certified Full Window: Item #SL-ENV-CFW3 500 per box. Compatible with PitneyShip® Pro