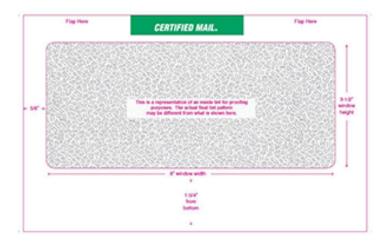

## Certified Preprinted labels - Item #USPS890-PB

#10 Gummed White Certified Full Window: Item #SL-ENV-CFW1 500 per box. Compatible with PitneyShip® Pro

6" x 9.5" Gummed White Certified Full Window: Item #SL-ENV-CFW2 500 per box. Compatible with PitneyShip® Pro