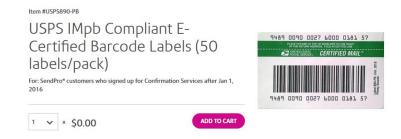

## Certified Preprinted labels - Item #USPS890-PB

#10 Gummed White Certified Full Window: Item #SL-ENV-CFW1 500 per box. Compatible with PitneyShip® Pro

6" x 9.5" Gummed White Certified Full Window: Item #SL-ENV-CFW2 500 per box. Compatible with PitneyShip® Pro