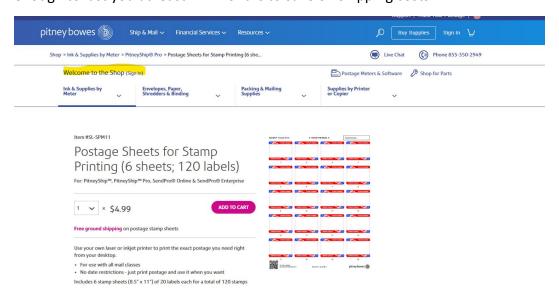

## **How To Order Supplies for Your Certified Mailing**

Ordering Pitney Bowes Stamp Sheets – You will need your 10 digit account # (BPN).

Below is the link to order your Pitney Bowes supplies:

https://www.pitneybowes.us/shop/postage-meter-ink-supplies/shop-by-meter-software/pitneyship-pro/en-us/storeus

<u>Stamp Sheets</u> – #SL-SPM11 and cost \$4.99 for 120 Stamps (6 sheets). We recommend ordering enough to last you at least 1-2 months to save on shipping costs.