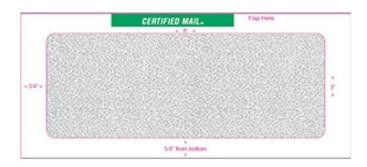

## Certified Preprinted labels - Item #USPS890-PB

#10 Gummed White Certified Full Window: Item #SL-ENV-CFW1 500 per box. Compatible with PitneyShip® Pro

6" x 9.5" Gummed White Certified Full Window: Item #SL-ENV-CFW2 500 per box. Compatible with PitneyShip® Pro